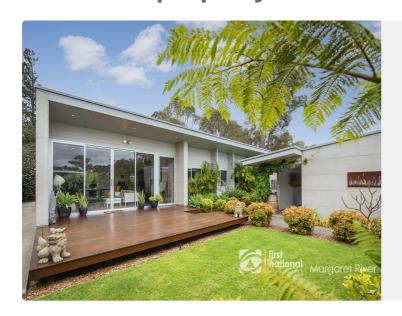

# About the property

17 Tyrone Loop, MARGARET RIVER

RAMMED EARTH PRIVATE RETREAT - UNDER OFFER

OFFERS

Split System Air ConditioningStudySolar PanelsRemote GarageDeckShedFully FencedDishwasher

Rest, relax and retire in style to 17 Tyrone Loop in Margaret River. Tucked away in a fantastic private and peaceful location west of town, the residence has been purposefully designed to maximise this north facing lot overlooking a lovely parkland cleared central park. The floorplan and design is brilliant and maximises solar passive qualities and entertainment areas both internally and externally.

The residence consists of three bedrooms, two bathrooms and a study, with a very generous double lock up garage. The skillion roofline affords higher ceilings throughout and all open areas boast polished concrete flooring. The stunning open plan lounge, dining, kitchen area overlooks a fabulous north facing decked area overlooking the gorgeous fully landscaped gardens. And to the rear of the living area and kitchen, delightful views to the equally beautiful backyard garden. Completely enclosed and very private as per the front courtyard area.

The sellers are relocating overseas, and as a result have offered this amazing residence to the market, and is sure to attract a lot of attention from potential buyers with its minimalist styling and design, yet one of the most attractive and liveable homes I have had the pleasure of selling. Situated idyllically between town and the coast, the position is very private and peaceful and a